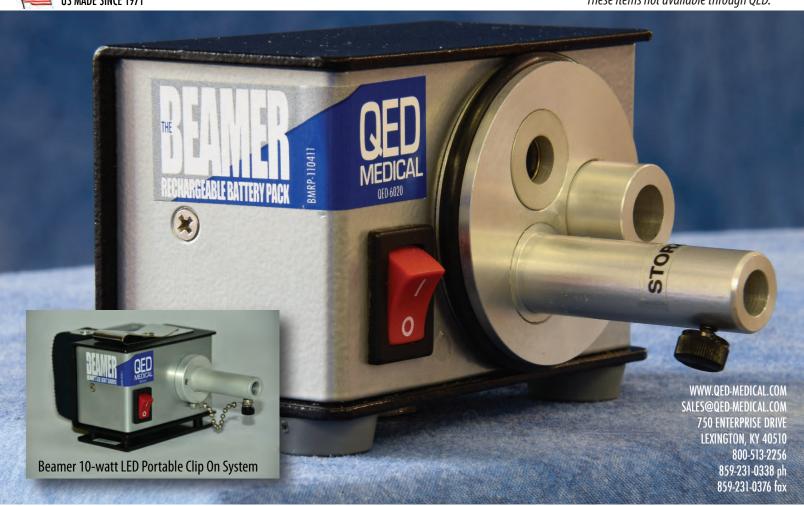

## The Beamer:

QED-6001 Beamer 10-watt LED Light Source with Turret QED-6025 Beamer Power Supply (included)

The Beamer: - Portable

QED-6015 Beamer 10-watt LED Portable Clip On Single Port Source w/Battery

QED-6020 Battery Pack for QED-6015 (one included w/Light Source)

QED-6021 Charger for QED-6020 (one included w/ Light Source)

\*These items not available through QED.