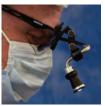

Provides Illumination for a Variety of Lighted Tools and Instruments

THE BEAMER can provide illumination for many different surgical tools, including:

Lighted Retractors\*

Endoscopes\*

## The Beamer - Portable:

Small, Clip-On Source

For Veterinary and other Mobile Applications

1.5 Hours on a Full Charge

3 Hour Charge Time

25,000 - hour LED

Single Port with several to choose from

Lightweight - only 13.5 Ounces