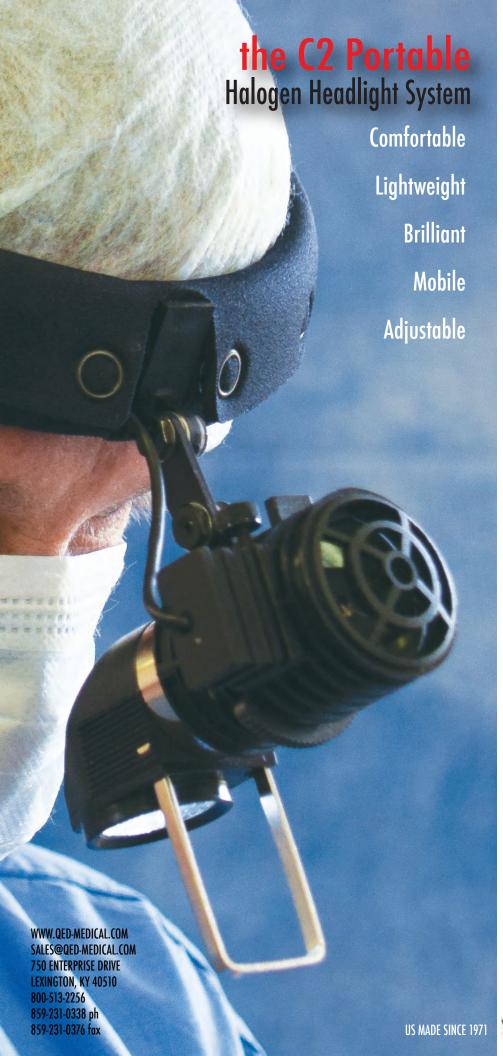

## **US MADE SURGICAL LIGHTING SINCE 1971**

**Exceptional Intensity in a Portable Headlight** 

Ideal for ENT, Oral & Maxillofacial Surgery,
Plastic & Reconstructive Surgery and other Medical
and Dental applications

Untethered, Lightweight & Comfortable

100-Hour, 10-watt Halogen Lamp

2-Hour Battery Pack with Charger

Wall Transformer for Continuous Use

Convenient in-line On/Off Switch

Comfortable, Adjustable Headband

Clean, Even field of Intensity

**Precision Spot Adjustment** 

Removeable, Sterilizable Positioning Bar

**Full Motion Optic** 

## The C2 System includes:

QED-9500 C2, 10-watt Portable Halogen Headlight

on Standard Headband

QED-9155 110v Wall Transformer\*

QED-9400 ECOPAC Rechargeable Battery Pack

QED-9410 Battery Charger\*

\*Also Available for 220v - 240v Use