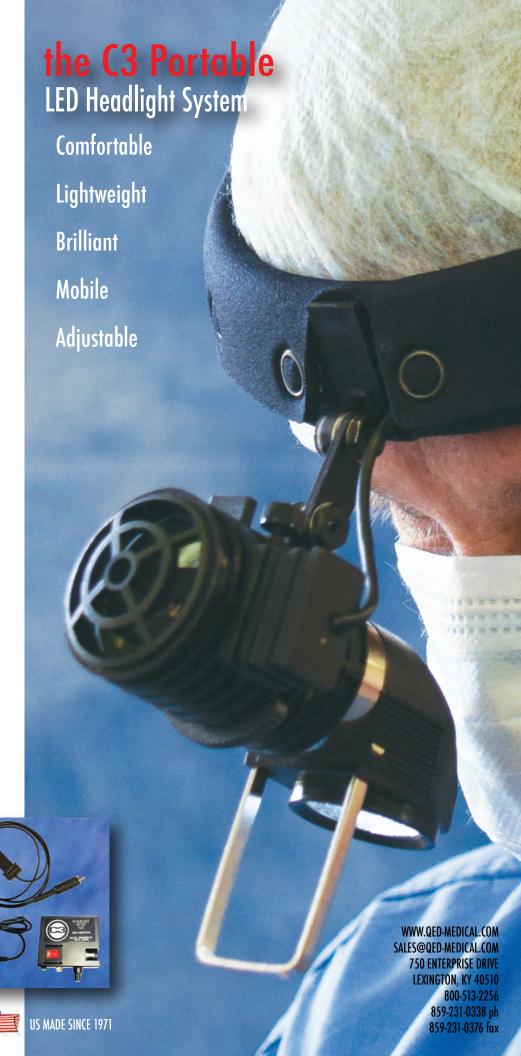

## **US MADE SURGICAL LIGHTING SINCE 1971**

Exceptional Intensity in a Portable LED Headlight

Ideal for ENT, Oral & Maxillofacial Surgery, Plastic & Reconstructive Surgery and other Medical and Dental applications

Untethered, Lightweight & Comfortable

Available with 6000k White Light or 3200k Soft Light Output

**Battery Powered** 

Lithium Ion Rechargeable Pack
7.5 hours on Maximum Intensity
More than 100 hours at Low Intensity
Built-in Belt Clip
Intensity Control Knob
3-hour Charge Time

Variable Intensity Control

Comfortable, Adjustable Headband

Clean, Even field of Intensity

**Precision Spot Adjustment** 

Removeable, Sterilizable Positioning Bar

**Full Motion Optic** 

## The C3 System includes:

QED-9700 C3, 3-watt Portable LED Headlight

on Standard Headband

QED-9745 C3 Rechargeable Lithium Ion Battery Pack

QED-9746 C3 Battery Charger