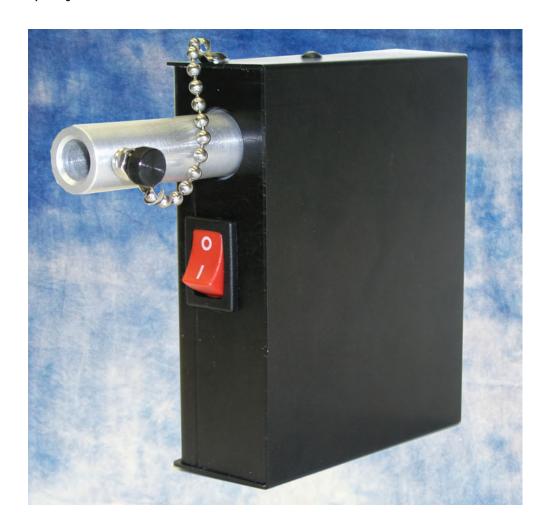

the Unibody
10-watt Portable LED Light Source

The Unibody can provide illumination for many different tools, including:

10-Watt LED Power

For Instruments and Headlights

25,000 LED Life

3" x 3.75" x 1.25" in Size

Only 10.2 Ounces

**Integrated Belt Clip** 

Internal Battery Delivers 2.5 Hours per Charge

3-Hour Charge Time

Available for Private Labeling

## The Unibody

QED-4545 Unibody 10-watt LED Light Source

QED-4546 Unibody Charger

Headlights

Endoscopes\*

Lighted Retractors\*

\*These items not available through QED.

WWW.QED-MEDICAL.COM SALES@QED-MEDICAL.COM 750 ENTERPRISE DRIVE LEXINGTON, KY 40510 800-513-2256 859-231-0338 ph 859-231-0376 fax