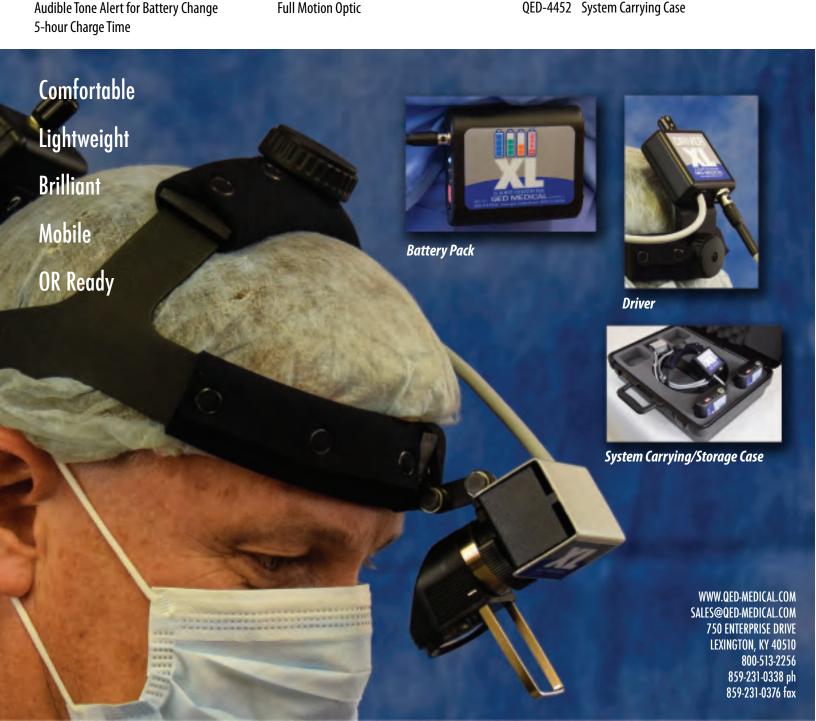

## the XL 10-Watt Portable **LED Headlight System**

**Untethered OR Level Intensity** 

Lightweight & Comfortable

**Battery Powered** Lithium Ion Rechargeable Pack 2 Battery Packs Included 4.5 hours Each on Maximum Intensity **Built-in Belt Clip** LED Readout Displays Battery Charge Cycle Variable Intensity Control

Comfortable, Adjustable Headband

Clean, Even field of Intensity

**Precision Spot Adjustment** 

Removeable, Sterilizable Positioning Bar

**Full Motion Optic** 

## The XL System includes:

QED-7870 XL 10-watt Portable LED Headlight

on Standard Headband

QED-7875 XL Rechargeable Lithium Ion Battery Packs

QED-7876 XL Battery Charger QED-4452 System Carrying Case